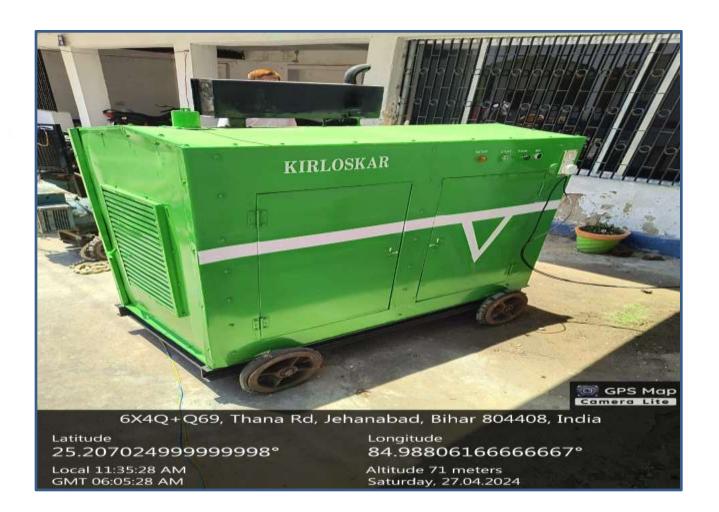

----------------------------------------------------------------------------------------------------------------------------------------------------------------------------------------------------------------------------------------------------------------------------------------------------------------------------------------------------------------------------------------------------------------------------------------------------------------------------------------------------------------------------------------------------------------------------------------------------------------------------------------------------------------------------------------------------------------------------------------|
| 111/11/11 |     | 4 / Franch Rose (Franch Control of Control o |

## **GENERATOR**





# RAGHU SAROJ WELFARE AND CHARITABLE TRUST

Ambedhar Nagar, Jehanabad, Bihar-804408 Affiliated by Magadh Univeristy, Bodh-Gaya Recognised by NCTE ERC, Dwarka, New Diehi College Code:-454

| Ref. No   | Date