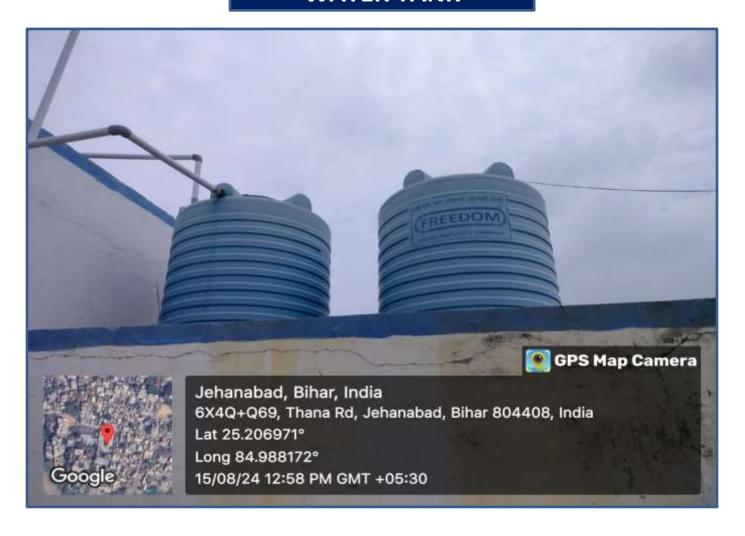

CHARITABLE TRUST

Ambedhar Nagar, Jehanabad, Bihar-804408 Affiliated by Magadh Univeristy, Bodh-Gaya Recognised by NCTE ERC, Dwarka, New Dichi College Code:- 454

| Ref. No |  |
|---------|--|

#### Date.....

### **VERMI - COMPOST**





# RAGHU SAROJ WELFARE AND CHARITABLE TRUST

Ambedhar Nagar, Jehanabad, Bihar-804408 Affiliated by Magadh Univeristy, Bodh-Gaya Recognised by NCTE ERC, Dwarka, New Diehi College Code:-454

| Ref. No. |  |
|----------|--|
|----------|--|

Date.....

## **RAIN WATER HARVESTING**





Principal
Raphy Saroi Wolfa



# RAGHU SAROJ WELFARE AND CHARITABLE TRUST

Ambedhar Nagar, Jehanabad, Bihar-804408 Affiliated by Magadh Univeristy, Bodh-Gaya Recognised by NCTE ERC, Dwarka, New Dichi College Code:- 454

| Ref. No | Date |
|---------|------|

### **WATER TANK**





# RAGHU SAROJ WELFARE AND CHARITABLE TRUST

Ambedhar Nagar, Jehanabad, Bihar-804408 Affiliated by Magadh Univeristy, Bodh-Gaya Recognised by NCTE ERC, Dwarka, New Diehi College Code: - 454

| Ref No    |                   |
|-----------|-------------------|
| MEJ. IVU. | ***************** |

Date.....

### **VEHICLE PARKING**









# RAGHU SAROJ WELFARE AND CHARITABLE TRUST

Ambedhar Nagar, Jehanabad, Bihar-804408
Affiliated by Magadh Univeristy, Bodh-Gaya
Recognised by NCTE ERC, Dwarka, New Diehi
College Code: - 454

|         | Data |
|---------|------|
| Ref. No | Date |

#### **CANTEEN**





# RAGHU SAROJ WELFARE AND CHARITABLE TRUST

Ambedkar Nagar, Jehanabad, Bihar-804408 Affiliated by Magadh Univeristy, Bodh-Gaya Recognised by NCTE ERC, Dwarka, New Diehi College Code: - 454