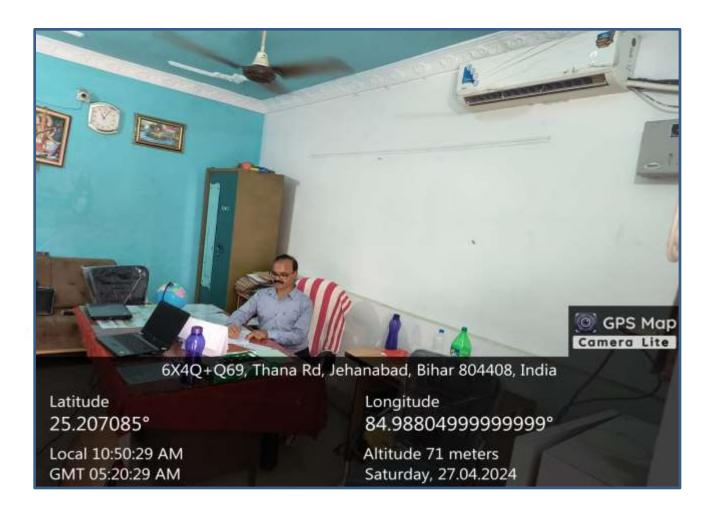

--------------------------------------------------------------------------------------------------------------------------------------------------------------------------------------------------------------------------------|
| ALLJ. AVV | THE PROPERTY OF THE PROPERTY O |

### **WATER TANK**





# RAGHU SAROJ WELFARE AND CHARITABLE TRUST

Ambedhar Nagar, Jehanabad, Bihar-804408 Affiliated by Magadh Univeristy, Bodh-Gaya Recognised by NCTE ERC, Dwarka, New Diehi College Code:-454

| Ref. No | Date |
|---------|------|

## **LIBRARY**





## RAGHU SAROJ WELFARE AND CHARITABLE TRUST

Ambedhar Nagar, Jehanabad, Bihar-804408 Affiliated by Magadh Univeristy, Bodh-Gaya Recognised by NCTE ERC, Dwarka, New Diehl College Code: - 454

| Ref. No | Date |
|---------|------|

## **PRINCIPAL OFFICE**