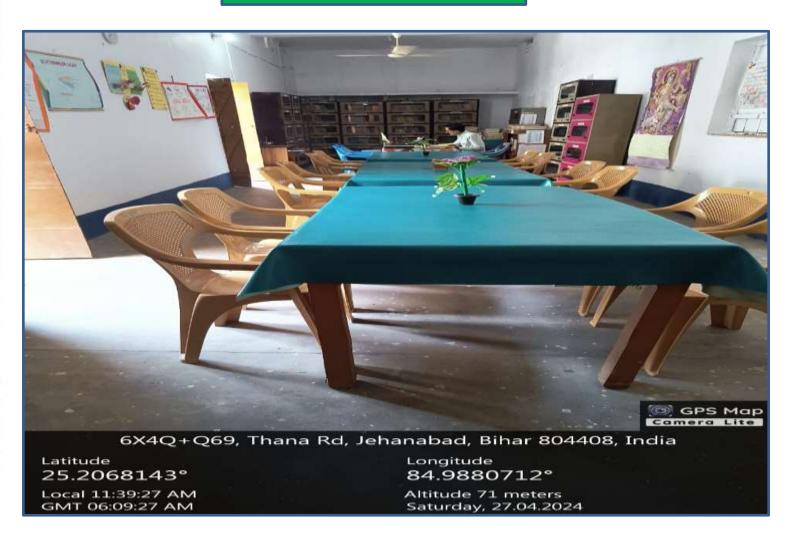

aya Recognised by NCTE ERC, Dwarka, New Diehl College Code :- 454

| Ref. No | Date |
|---------|------|

### **TOILET FOR GIRLS**



Latitude 25.2068146°

Local 11:48:58 AM GMT 06:18:58 AM

Longitude 84.988063°

Altitude 71 meters Saturday, 27.04.2024



# RAGHU SAROJ WELFARE AND CHARITABLE TRUST

Ambedhar Nagar, Jehanabad, Bihar-804408
Affiliated by Magadh Univeristy, Bodh-Gaya
Recognised by NCTE ERC, Dwarka, New Diehi
College Code: - 454

| Ref. No | Date |
|---------|------|
|         |      |

### **TOILET FOR BOYS**





# RAGHU SAROJ WELFARE AND CHARITABLE TRUST

Ambedhar Nagar, Jehanabad, Bihar-804408
Affiliated by Magadh Univeristy, Bodh-Gaya
Recognised by NCTE ERC, Dwarka, New Diehi
College Code: - 454

| Ref. No | Date |
|---------|------|
|---------|------|

### **BOOK BANK**



Principal
Raghu Saroj Welfare
and Charitable Trust

Ambedkar Nagar, Jehanabad



## RAGHU SAROJ WELFARE AND CHARITABLE TRUST

Ambedkar Nagar, Jehanabad, Bihar-804408 Affiliated by Magadh Univeristy, Bodh-Gaya Recognised by NCTE ERC, Dwarka, New Diehi College Code:-454

| Ref. No | Date |
|---------|------|
|---------|------|

### ICT ORIENTED SEMINAR HALL AND CLASS ROOM





# RAGHU SAROJ WELFARE AND CHARITABLE TRUST

Ambedhar Nagar, Jehanabad, Bihar-804408 Affiliated by Magadh Univeristy, Bodh-Gaya Recognised by NCTE ERC, Dwarka, New Diehi College Code:- 454

| Ref. No |  |
|---------|--|
|---------|--|

Date.....







# RAGHU SAROJ WELFARE AND CHARITABLE TRUST

Ambedhar Nagar, Jehanabad, Bihar-804408 Affiliated by Magadh Univeristy, Bodh-Gaya Recognised by NCTE ERC, Dwarka, New Diehi