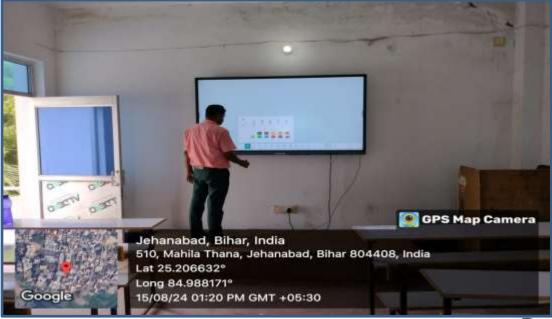

j Welfare
and Charitable Trust

Ambedkar Nagar, Jehanabad



## RAGHU SAROJ WELFARE AND CHARITABLE TRUST

Ambedkar Nagar, Jehanabad, Bihar-804408 Affiliated by Magadh Univeristy, Bodh-Gaya Recognised by NCTE ERC, Dwarka, New Diehi College Code:-454

| Ref. No | Date |
|---------|------|
|---------|------|

### ICT ORIENTED SEMINAR HALL AND CLASS ROOM





# RAGHU SAROJ WELFARE AND CHARITABLE TRUST

Ambedhar Nagar, Jehanabad, Bihar-804408 Affiliated by Magadh Univeristy, Bodh-Gaya Recognised by NCTE ERC, Dwarka, New Diehi College Code:- 454

| Ref. No |  |
|---------|--|
|---------|--|

Date.....







# RAGHU SAROJ WELFARE AND CHARITABLE TRUST

Ambedhar Nagar, Jehanabad, Bihar-804408 Affiliated by Magadh Univeristy, Bodh-Gaya Recognised by NCTE ERC, Dwarka, New Diehi College Code:-454









## RAGHU SAROJ WELFARE AND CHARITABLE TRUST

Ambedhar Nagar, Jehanabad, Bihar-804408
Affiliated by Magadh Univeristy, Bodh-Gaya
Recognised by NCTE ERC, Dwarka, New Diehl
College Code: - 454

Ref. No. .....

Date.....











# RAGHU SAROJ WELFARE AND CHARITABLE TRUST

Ambedhar Nagar, Jehanabad, Bihar-804408 Affiliated by Magadh Univeristy, Bodh-Gaya Recognised by NCTE ERC, Dwarka, New Diehi College Code:- 454

| Ref. No   | 182 | Date