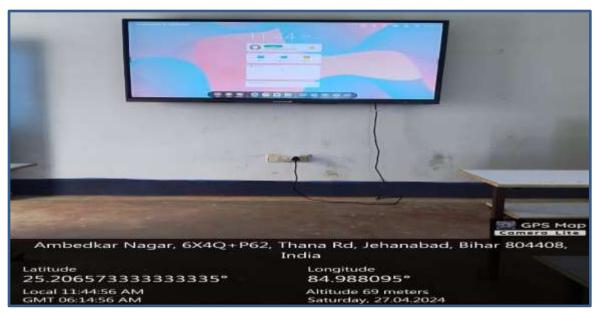

by Magadh Univeristy, Bodh-Gaya
Recognised by NCTE ERC, Dwarka, New Diehi
College Code: - 454

| Ref. No | Date |
|---------|------|
|---------|------|

### **BOOK BANK**



Principal
Raghu Saroj Welfare
and Charitable Trust

Ambedkar Nagar, Jehanabad



## RAGHU SAROJ WELFARE AND CHARITABLE TRUST

Ambedkar Nagar, Jehanabad, Bihar-804408 Affiliated by Magadh Univeristy, Bodh-Gaya Recognised by NCTE ERC, Dwarka, New Diehi College Code:-454

| Ref. No | Date |
|---------|------|
|---------|------|

### ICT ORIENTED SEMINAR HALL AND CLASS ROOM





# RAGHU SAROJ WELFARE AND CHARITABLE TRUST

Ambedhar Nagar, Jehanabad, Bihar-804408 Affiliated by Magadh Univeristy, Bodh-Gaya Recognised by NCTE ERC, Dwarka, New Diehi College Code:- 454

| Ref. No |  |
|---------|--|
|---------|--|

Date.....







# RAGHU SAROJ WELFARE AND CHARITABLE TRUST

Ambedhar Nagar, Jehanabad, Bihar-804408 Affiliated by Magadh Univeristy, Bodh-Gaya Recognised by NCTE ERC, Dwarka, New Diehi College Code:-454









## RAGHU SAROJ WELFARE AND CHARITABLE TRUST

Ambedhar Nagar, Jehanabad, Bihar-804408
Affiliated by Magadh Univeristy, Bodh-Gaya
Recognised by NCTE ERC, Dwarka, New Diehl
College Code: - 454

Ref. No. .....

Date.....











# RAGHU SAROJ WELFARE AND CHARITABLE TRUST

Ambedhar Nagar, Jehanabad, Bihar-804408 Affiliated by Magadh Univeristy, Bodh-Gaya Recognised by NCTE ERC, Dwarka, New Diehi College Code:- 454

| Ref. No   | 182 | Date