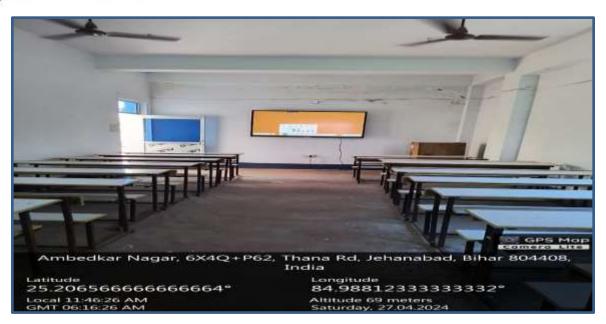

d by Magadh Univeristy, Bodh-Gaya
Recognised by NCTE ERC, Dwarka, New Diehi
College Code: - 454

| Ref. No | Date |
|---------|------|
|---------|------|

### **BOOK BANK**



Principal
Raghu Saroj Welfare
and Charitable Trust

Ambedkar Nagar, Jehanabad



## RAGHU SAROJ WELFARE AND CHARITABLE TRUST

Ambedkar Nagar, Jehanabad, Bihar-804408 Affiliated by Magadh Univeristy, Bodh-Gaya Recognised by NCTE ERC, Dwarka, New Diehi College Code:-454

| Ref. No | Date |
|---------|------|
|---------|------|

### ICT ORIENTED SEMINAR HALL AND CLASS ROOM





# RAGHU SAROJ WELFARE AND CHARITABLE TRUST

Ambedhar Nagar, Jehanabad, Bihar-804408 Affiliated by Magadh Univeristy, Bodh-Gaya Recognised by NCTE ERC, Dwarka, New Diehi College Code:- 454

| Ref. No |  |
|---------|--|
|---------|--|

Date.....







# RAGHU SAROJ WELFARE AND CHARITABLE TRUST

Ambedhar Nagar, Jehanabad, Bihar-804408 Affiliated by Magadh Univeristy, Bodh-Gaya Recognised by NCTE ERC, Dwarka, New Diehi College Code:-454









## RAGHU SAROJ WELFARE AND CHARITABLE TRUST

Ambedhar Nagar, Jehanabad, Bihar-804408
Affiliated by Magadh Univeristy, Bodh-Gaya
Recognised by NCTE ERC, Dwarka, New Diehl
College Code: - 454

Ref. No. .....

Date.....











# RAGHU SAROJ WELFARE AND CHARITABLE TRUST

Ambedhar Nagar, Jehanabad, Bihar-804408 Affiliated by Magadh Univeristy, Bodh-Gaya Recognised by NCTE ERC, Dwarka, New Diehi College Code:- 454

| Ref. No   | 182 | Date